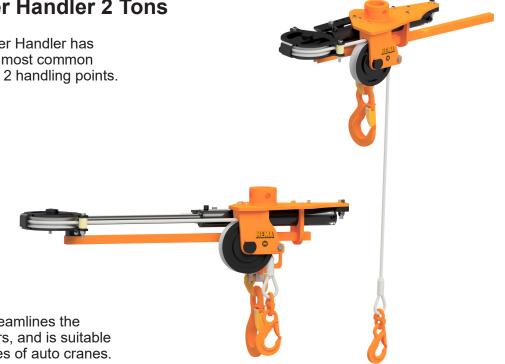

## **Recycling Container Handler 2 Tons**

The HEMA Recycling Container Handler has been developed to handle the most common containers, equipped with 1 or 2 handling points.

The felxible setting of the open/close wire, allows it to be adapted to almost all recycling containers.

The MCT 35/60 can be delivered with a link for hooks, or for direct mounting on a rotator with a shaft.

It is a tool at facilitates and streamlines the handling of recycling containers, and is suitable for mounting on almost all types of auto cranes.

Mounted on a truck crane, one person can handle the recycling container, without having to get up or down from the truck bed, to hook on and of.

|           |              |             |            | <u>,                                      </u> |      |      |     |      |     |      |     |
|-----------|--------------|-------------|------------|------------------------------------------------|------|------|-----|------|-----|------|-----|
| Product   | Model        | Max load    | Max load   | Max                                            | Wire | A1   | A2  | B1   | B2  | B3   | С   |
| no.       |              | Little hook | Large hook | bar                                            | Pos. | mm   | mm  | mm   | mm  | mm   | mm  |
| 3055 4200 | MCT<br>35/60 | 2 Tons      | 2 Tons     | 200                                            | 1    | - 76 | 874 | 1187 | 864 | 1176 | 605 |
|           |              |             |            |                                                | 2    | - 38 | 912 |      |     |      |     |
|           |              |             |            |                                                | 3    | 0    | 950 |      |     |      |     |