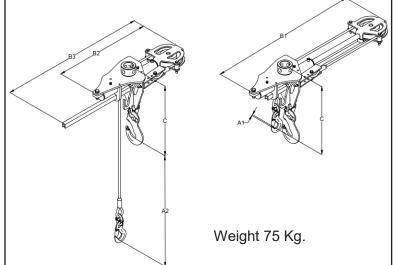

Mounted on a truck crane, one person can handle the recycling container, without having to get up or down from the truck bed, to hook on and of.

|           |              |             |            | <u>,                                      </u> |      |      |     |      |     |      |     |
|-----------|--------------|-------------|------------|------------------------------------------------|------|------|-----|------|-----|------|-----|
| Product   | Model        | Max load    | Max load   | Max                                            | Wire | A1   | A2  | B1   | B2  | B3   | С   |
| no.       |              | Little hook | Large hook | bar                                            | Pos. | mm   | mm  | mm   | mm  | mm   | mm  |
| 3055 4200 | MCT<br>35/60 | 2 Tons      | 2 Tons     | 200                                            | 1    | - 76 | 874 | 1187 | 864 | 1176 | 605 |
|           |              |             |            |                                                | 2    | - 38 | 912 |      |     |      |     |
|           |              |             |            |                                                | 3    | 0    | 950 |      |     |      |     |