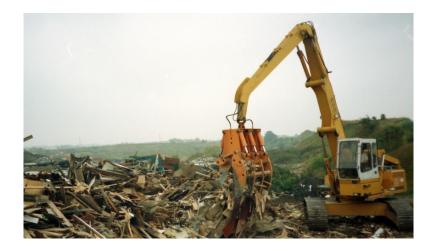

## HEMA Wood Crusher

The wood crusher is designed for a working pressure between 200 - 330 bar, making it applicable for most larger excavators, mobile cranes and bulk cranes.

The wood crusher is suitable for cutting down demolished trees and waste trees.

The wood crusher is also suitable for handling large and heavy goods.

The wood crusher is fitted with powerful bolts and replaceable bushings and guide bearings in all pivot joints.

Individual adjustment of link, with or without swivel joints.