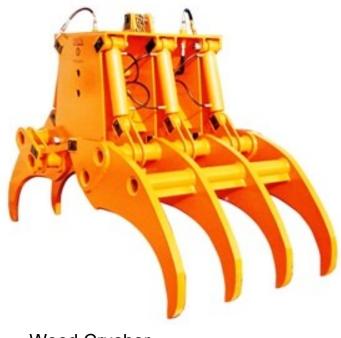

## HEMA Wood Crusher

The wood crusher is designed for a working pressure between 200 - 330 bar, making it applicable for most larger excavators, mobile cranes and bulk cranes.

The wood crusher is suitable for cutting down demolished trees and waste trees.

The wood crusher is also suitable for handling large and heavy goods.

The wood crusher is fitted with powerful bolts and replaceable bushings and guide bearings in all pivot joints.

Individual adjustment of link, with or without swivel joints.

Other models are also delivered as an Electro-Hydraulic or wire-grapple.

Wood Crusher Model TK III

Wood Crusher Model TK II

 product no
 TYPE
 weight kg

 3045 6900
 TK II
 1100

 3045 6910
 TK III
 4200

HEMA K.S.M. Kragelund ApS. Bøgballevej 19, Kragelund, DK-8723 Løsning Tlf. + 45 75893711 - Fax. + 45 75893709 Mail: hema@ksm-hema.dk / www.hema.world