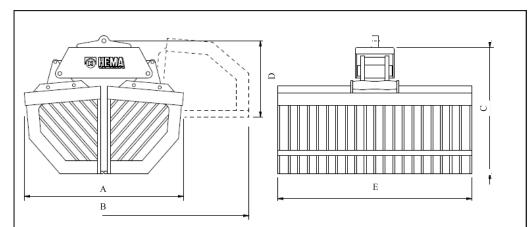

As a special model, the basket can be delivered with closed shells, as well as welded blades for handling crops and similar materials.

HEMA Sugarbeet Basket RK90-1250

HEMA Sugarbeet Basket RK90-2500

| Product     | TYPE              | Bar   | Contents | Α    | В    | С    | D   | E    | Weight |
|-------------|-------------------|-------|----------|------|------|------|-----|------|--------|
| no.         |                   |       |          | mm   | mm   | mm   | mm  | mm   | kg     |
| 3015 5350   | RK90-1250         | 200   | 1250 L   | 1200 | 2410 | 1075 | 630 | 1500 | 450    |
| 3020 5330   | *RK90-2000-2      | 200   | 2000 L   | 1600 | 2580 | 1160 | 630 | 1790 | 800    |
| 3020 5340   | *RK90-2500-2      | 200   | 2500 L   | 1600 | 2580 | 1160 | 630 | 2195 | 1000   |
| * Over 1500 | 1 - 2 hydraulic u | inite |          | •    | •    |      |     |      |        |