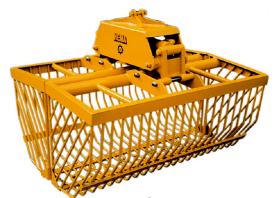

## **Sugarbeet Basket Type RK50-90**

The Sugarbeet Basket is designed for a working pressure of 170 - 200 bar, making it applicable to almost all types of cranes.

Max. pressure 200 bar.

The horizontal and well-protected cylinder provides extra low construction height, high closing force and quick opening time of the basket.

As a special model, the basket can be delivered with closed shells, as well as welded blades for handling crops and similar materials.

HEMA Sugarbeet Basket RK90-1250

HEMA Sugarbeet Basket RK90-2500

| Product     | TYPE              | Bar   | Contents | Α    | В    | С    | D   | E    | Weight |
|-------------|-------------------|-------|----------|------|------|------|-----|------|--------|
| no.         |                   |       |          | mm   | mm   | mm   | mm  | mm   | kg     |
| 3015 5350   | RK90-1250         | 200   | 1250 L   | 1200 | 2410 | 1075 | 630 | 1500 | 450    |
| 3020 5330   | *RK90-2000-2      | 200   | 2000 L   | 1600 | 2580 | 1160 | 630 | 1790 | 800    |
| 3020 5340   | *RK90-2500-2      | 200   | 2500 L   | 1600 | 2580 | 1160 | 630 | 2195 | 1000   |
| * Over 1500 | 1 - 2 hydraulic u | inite |          | •    | •    |      |     |      |        |