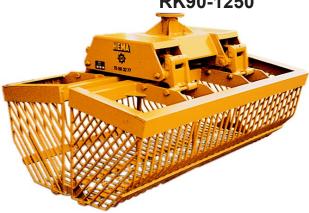

As a special model, the basket can be delivered with closed shells, as well as welded blades for handling crops and similar materials.

HEMA Sugarbeet Basket RK90-1250

HEMA Sugarbeet Basket RK90-2500

| Product     | TYPE              | Bar   | Contents | Α    | В    | С    | D   | E    | Weight |
|-------------|-------------------|-------|----------|------|------|------|-----|------|--------|
| no.         |                   |       |          | mm   | mm   | mm   | mm  | mm   | kg     |
| 3015 5350   | RK90-1250         | 200   | 1250 L   | 1200 | 2410 | 1075 | 630 | 1500 | 450    |
| 3020 5330   | *RK90-2000-2      | 200   | 2000 L   | 1600 | 2580 | 1160 | 630 | 1790 | 800    |
| 3020 5340   | *RK90-2500-2      | 200   | 2500 L   | 1600 | 2580 | 1160 | 630 | 2195 | 1000   |
| * Over 1500 | 1 - 2 hydraulic u | inite |          | •    | •    |      |     |      |        |