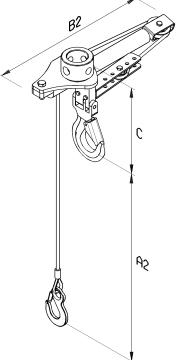

| Product no. | Model           | Max load<br>Little hook | Max load<br>Large hook | Max<br>bar | A1     | B1   | A2      | B2  | С   |
|-------------|-----------------|-------------------------|------------------------|------------|--------|------|---------|-----|-----|
| 3055 3000   | MCT 25/40       | 1,2Tons                 | 4,0 Tons               | 200        | 15-167 | 972  | 765-917 | 622 | 330 |
| 3055 3200   | MCT25/40<br>DWS | 625 Kg.                 | 4,0 Tons               | 200        | 240    | 1170 | 2040    | 720 | 330 |

BI

С

AI