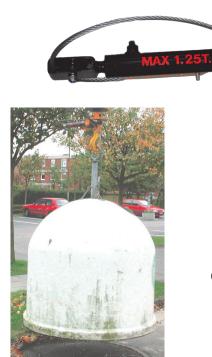

## **HEMA Recycling Container Handler**

The HEMA recycling container handler is used for emptying containers for bottles and paper/ cardboard in an easy and safe manner.

The flexible setting of the open/close wire allows it to be adapted to almost all recycling containers.

It is a tool that facilitates and streamlines the handling of recycling containers and is suitable for mounting on almost all types of auto cranes.

The MCT 25/40 can be delivered with a link for hooks or for direct mounting on a rotator with a shaft.

Mounted on a truck crane, one person can handle the recycling container without having to get up or down from the truck bed to hook on and off.

**HEMA Recycling** Container Handler MCT 25/40

Alternative link for hooks