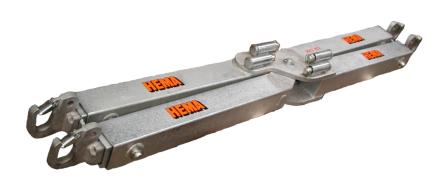

## **Helicopter Yoke**

The HEMA helicopter Yoke is designed for handling boats, portable cabins, pavilions and other items that require gentle rigging.

The yoke has a large opening span, but can also be fully folded so that it does not take up much space during transportation with it's length of 2400 mm.

The HEMA helicopter yoke is delivered hot-galvanized, making it resistant to among other things salt water.

The yoke is mounted with special hooks with safety locks and has a 90o spread and is pushed out with two telescopic pipes.