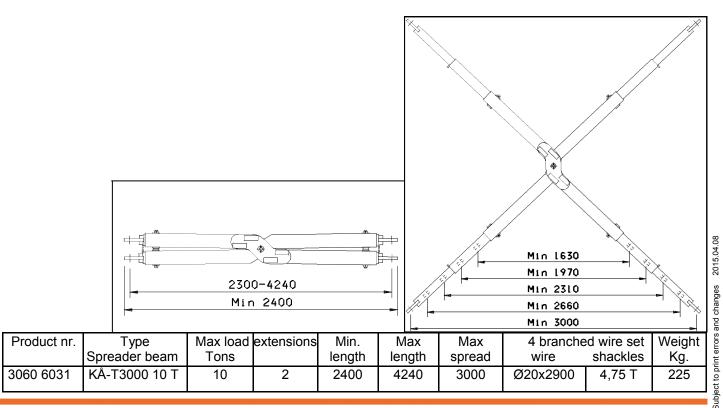

HEMA can provide suitable wire or chain kits for the spreader beam for rigging the crane hook.

Upon request HEMA also provides other types of yokes with varying capabilities and dimensions.

Helicopter Yoke KA-T3000 10 Tons with 2 telescopic extensions