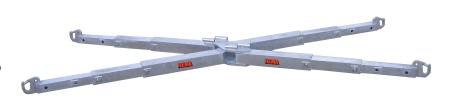

## **Helicopter Yoke**

The HEMA helicopter Yoke is designed for handling boats, portable cabins, pavilions and other items that require gentle rigging.

The yoke has a large opening span, but can also be fully folded so that it does not take up much space during transportation with it's length of 2400 mm.

The HEMA helicopter yoke is delivered hot-galvanized, making it resistant to among other things salt water.

The yoke is mounted with special hooks with safety locks and has a 90o spread and is pushed out with two telescopic pipes.

HEMA can provide suitable wire or chain kits for the spreader beam for rigging the crane hook.

Upon request HEMA also provides other types of yokes with varying capabilities and dimensions.

Helicopter Yoke KA-T3000 10 Tons with 2 telescopic extensions