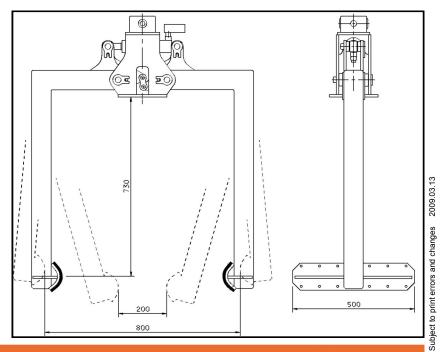

For some items, it is important that the pressure from the clamp is not to big. Therefore, the clamp devices are mounted with an adjustable pressure reduction valve.

The clamp device can be mounted with link suitable for rotator shafts in many different dimensions.

Product no. 3050 1630

Clamp device KLAG 200 - 800

Manufacturing and sales of HEMA Crane Equipment and Mudguards