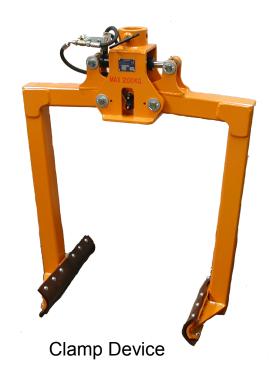

## **Clamp Device**

The HEMA clamp device is designed for handling of refrigerators and other appliances, televisions and similar products that are to be disposed of, such as cardboard and paper bales.

The clamp device is designed for a safe, easy and gentle handling of various items.

The device's lightweight and narrow construction makes it useful for both collecting and unloading as there is not much space being wasted.

For some items, it is important that the pressure from the clamp is not to big. Therefore, the clamp devices are mounted with an adjustable pressure reduction valve.

The clamp device can be mounted with link suitable for rotator shafts in many different dimensions.

Product no. 3050 1630

Clamp device KLAG 200 - 800

Manufacturing and sales of HEMA Crane Equipment and Mudguards