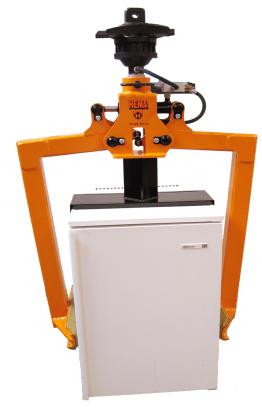

## **Clamp Device**

The HEMA clamp device is designed for handling of refrigerators and other appliances, televisions and similar products that are to be disposed of, such as cardboard and paper bales.

The clamp device is designed for a safe, easy and gentle handling of various items.

The device's lightweight and narrow construction makes it useful for both collecting and unloading as there is not much space being wasted.

For some items, it is important that the pressure from the clamp is not to big. Therefore, the clamp devices are mounted with an adjustable pressure reduction valve.

The clamp device can be mounted with link suitable for rotator shafts in many different dimensions.