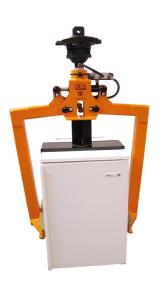

**HEMA Clamp Device** is intended for handling refrigerators and other appliances, televisions and similar products that are to be disposed of as paper and paper balls.

Subject to print errors & changes 2011.10.26