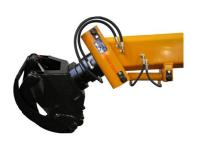

With its simple construction, the **STG 800** is an easy-to-use tool that makes handling of larger stones less difficult.

**HEMA Lifting Yoke** for drilling pipes makes handling the pipes into the machine, easier. It can handle tubes from 52-89 mm.