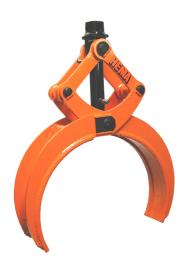

With its simple construction, the **STG 800** is an easy-to-use tool that makes handling of larger stones less difficult.

**HEMA Lifting Yoke** for drilling pipes makes handling the pipes into the machine, easier. It can handle tubes from 52-89 mm.