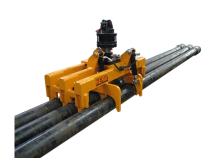

With its simple construction, the **STG 800** is an easy-to-use tool that makes handling of larger stones less difficult.

**HEMA Lifting Yoke** for drilling pipes makes handling the pipes into the machine, easier. It can handle tubes from 52-89 mm.