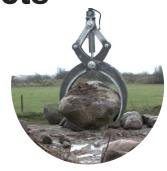

With its simple construction, the **STG 800** is an easy-to-use tool that makes handling of larger stones less difficult.

**HEMA Lifting Yoke** for drilling pipes makes handling the pipes into the machine, easier. It can handle tubes from 52-89 mm.