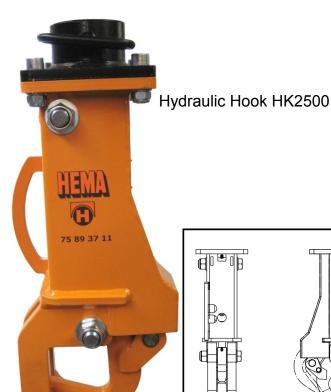

## **HEMA Hydraulic Hook**

HEMA Hydraulic hook is intended for handling among other things big bags.

The handling of big bags can often be difficult and time consuming, however this makes it easier and more effective.

The handling of goods will be more secure with minimal risk of damage to the goods as well as damage to the driver, since all operation can be done from the crane control panel.

The unit is designed with a large hydraulic hook that easily catches and drops the straps on the bags without the driver going up and down from the truck.

Big-Bag Hook SSK - V2 1500

|           |               |     |           |     |    |    | · · · - |     |     |        |
|-----------|---------------|-----|-----------|-----|----|----|---------|-----|-----|--------|
| Product   | TYPE          | Bar | Max. load | Α   | В  | С  | D       | E   | Ø   | Weight |
| no.       |               |     | Kg        | mm  | mm | mm | mm      | mm  | mm  | Kg     |
| 3050 1012 | SSK - V2 1500 | 200 | 1500      | 418 | 75 | 40 | 111     | 265 | 111 | 43     |
| 3050 1050 | HK2500        | 200 | 2500      | 531 | 98 | 30 | 86      | 94  | 50  | 27     |