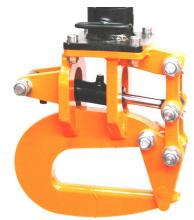

## **HEMA Hydraulic Hook**

HEMA Hydraulic hook is intended for handling among other things big bags.

The handling of big bags can often be difficult and time consuming, however this makes it easier and more effective.

The handling of goods will be more secure with minimal risk of damage to the goods as well as damage to the driver, since all operation can be done from the crane control panel.

The unit is designed with a large hydraulic hook that easily catches and drops the straps on the bags without the driver going up and down from the truck.

Big-Bag Hook SSK - V2 1500

|           |               |     |           |     |    |    | · · · - |     |     |        |
|-----------|---------------|-----|-----------|-----|----|----|---------|-----|-----|--------|
| Product   | TYPE          | Bar | Max. load | Α   | В  | С  | D       | E   | Ø   | Weight |
| no.       |               |     | Kg        | mm  | mm | mm | mm      | mm  | mm  | Kg     |
| 3050 1012 | SSK - V2 1500 | 200 | 1500      | 418 | 75 | 40 | 111     | 265 | 111 | 43     |
| 3050 1050 | HK2500        | 200 | 2500      | 531 | 98 | 30 | 86      | 94  | 50  | 27     |