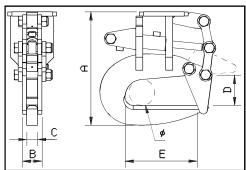

Big-Bag Hook SSK - V2 1500

|           |               |     |           |     |    |    | · · · - |     |     |        |
|-----------|---------------|-----|-----------|-----|----|----|---------|-----|-----|--------|
| Product   | TYPE          | Bar | Max. load | Α   | В  | С  | D       | E   | Ø   | Weight |
| no.       |               |     | Kg        | mm  | mm | mm | mm      | mm  | mm  | Kg     |
| 3050 1012 | SSK - V2 1500 | 200 | 1500      | 418 | 75 | 40 | 111     | 265 | 111 | 43     |
| 3050 1050 | HK2500        | 200 | 2500      | 531 | 98 | 30 | 86      | 94  | 50  | 27     |