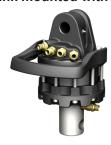

## **HEMA Assembly Guide**

Type 2

Type 3

Type 4

Mounting set between crane and rotator consists of 2 x 2 hoses without quick couplings

Rotator without fork for link mounted with shaft

Rotator with fork for link mounted with shaft