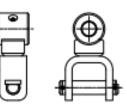

## **HEMA Assembly Guide**

Type 2

Type 3

Type 4

Mounting set between crane and rotator consists of 2 x 2 hoses without quick couplings

Rotator without fork for link mounted with shaft

Rotator with fork for link mounted with shaft