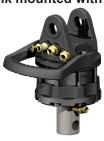

**Rotator without fork** for link mounted with flange

Rotator with fork for link mounted with flange

Mounting set between rotator and grab consists of 2 hoses without quick couplings

Fixed link for rotator with shaft