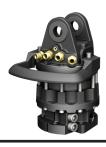

## **HEMA Assembly Guide**

Type 2

Type 3

Type 4

Mounting set between crane and rotator consists of 2 x 2 hoses without quick couplings

Rotator without fork for link mounted with shaft

Rotator with fork for link mounted with shaft