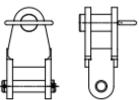

## **HEMA Assembly Guide**

Type 2

Type 3

Type 4

Mounting set between crane and rotator consists of 2 x 2 hoses without quick couplings

Rotator without fork for link mounted with shaft

Rotator with fork for link mounted with shaft