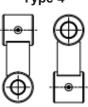

**Rotator without fork** for link mounted with flange

Rotator with fork for link mounted with flange

Mounting set between rotator and grab consists of 2 hoses without quick couplings

Fixed link for rotator with shaft