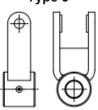

## **HEMA Assembly Guide**

Type 2

Type 3

Type 4

Mounting set between crane and rotator consists of 2 x 2 hoses without quick couplings

Rotator without fork for link mounted with shaft

Rotator with fork for link mounted with shaft

**Rotator without fork** for link mounted with flange

Rotator with fork for link mounted with flange

Mounting set between rotator and grab consists of 2 hoses without quick couplings

Fixed link for rotator with shaft