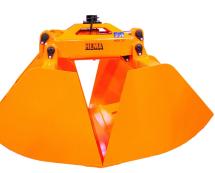

## **Wood Chip Grapple S- series**

The wood chip grapple is designed for a working pressure of 200-350 bar, making it applicable to almost all types of cranes and excavators.

The S-series is HEMA's new grapple designed for truck operators and contractors.

The HEMA grapple opens so that the blades are vertical, allowing you to grab all the way out to the sides.

The main bolts are spread wide apart to achieve good stability between the grab shells.

The s-series has powerful bolts and bushings in all of its moving points causing durability and longevity.