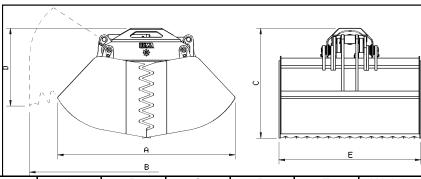

Wood Chip Grapple FGS 90-1500 with std. bottom blades and special opening

| Product no. | TYPE           | Bar     | Contents | Α    | В    | С    | D   | E    | Weight |
|-------------|----------------|---------|----------|------|------|------|-----|------|--------|
|             | S- series      |         | L        | mm   | mm   | mm   | mm  | mm   | kg     |
|             | FGS 90-1200    | 200/350 | 1200     | 1750 | 2300 | 1070 | 810 | 1516 | 710    |
| 3016 5430   | FGS 90-1500    | 200/350 | 1500     | 1900 | 2500 | 1170 | 830 | 1516 | 766    |
| 3016 5432   | FGS 90-1500 ST | 200/350 | 1500     | 1900 | 2500 | 1170 | 830 | 1516 | 766    |
|             | FGS 90-2000-2  | 200/350 | 2000     | 1894 | 2440 | 1129 | 830 | 2020 | 1200   |
| 3016 5450   | FGS90-1120UO   | 200/350 | 1120     | 1129 | 2416 | 1102 | 879 | 1500 | 720    |