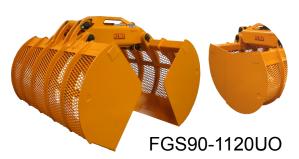

Wood Chip Grapple FGS 90-1500 with std. bottom blades and special opening

| Product no. | TYPE           | Bar     | Contents | Α    | В    | С    | D   | E    | Weight |
|-------------|----------------|---------|----------|------|------|------|-----|------|--------|
|             | S- series      |         | L        | mm   | mm   | mm   | mm  | mm   | kg     |
|             | FGS 90-1200    | 200/350 | 1200     | 1750 | 2300 | 1070 | 810 | 1516 | 710    |
| 3016 5430   | FGS 90-1500    | 200/350 | 1500     | 1900 | 2500 | 1170 | 830 | 1516 | 766    |
| 3016 5432   | FGS 90-1500 ST | 200/350 | 1500     | 1900 | 2500 | 1170 | 830 | 1516 | 766    |
|             | FGS 90-2000-2  | 200/350 | 2000     | 1894 | 2440 | 1129 | 830 | 2020 | 1200   |
| 3016 5450   | FGS90-1120UO   | 200/350 | 1120     | 1129 | 2416 | 1102 | 879 | 1500 | 720    |