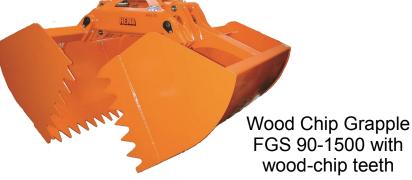

Wood Chip Grapple FGS 90-1500 with std. bottom blades and special opening

| Product no. | TYPE           | Bar     | Contents | Α    | В    | С    | D   | E    | Weight |
|-------------|----------------|---------|----------|------|------|------|-----|------|--------|
|             | S- series      |         | L        | mm   | mm   | mm   | mm  | mm   | kg     |
|             | FGS 90-1200    | 200/350 | 1200     | 1750 | 2300 | 1070 | 810 | 1516 | 710    |
| 3016 5430   | FGS 90-1500    | 200/350 | 1500     | 1900 | 2500 | 1170 | 830 | 1516 | 766    |
| 3016 5432   | FGS 90-1500 ST | 200/350 | 1500     | 1900 | 2500 | 1170 | 830 | 1516 | 766    |
|             | FGS 90-2000-2  | 200/350 | 2000     | 1894 | 2440 | 1129 | 830 | 2020 | 1200   |
| 3016 5450   | FGS90-1120UO   | 200/350 | 1120     | 1129 | 2416 | 1102 | 879 | 1500 | 720    |