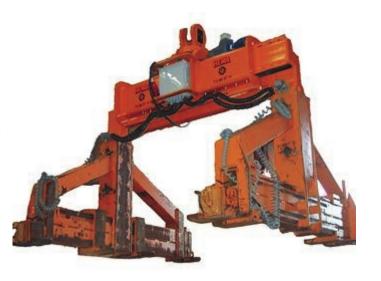

## **Coil Lifting Yoke**

HEMA Coil Lifting Yoke is a specialized electric lifting yoke designed for handling coils.

The coil yoke is manufactured according to specific requirements for SWL and dimensions on coils.

The yoke is delivered with manual or electrical extensions on the arms.

## **Dimension examples of Coil Lifting Yoke:**

| Max<br>load<br>ton | Min.<br>opening<br>mm | Max<br>opening<br>mm | Free<br>height<br>mm | Fork<br>length<br>mm | Extended<br>fork<br>mm | Weight<br>kg |
|--------------------|-----------------------|----------------------|----------------------|----------------------|------------------------|--------------|
| 15                 | 330                   | 1870                 | 1500                 | 300                  | 800                    | 800          |