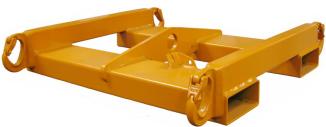

## HEMA BIG BAG Lifting Yoke

HEMA Big Bag Lifting Yoke for forklifts or crane hooks is intended for handling Big-Bags with either a forklift or with a crane hook.

A special feature of the yoke is that the same yoke can be used both with the forklift and the crane when Big-Bags are handled in production and trans-shipments.

The Big Bag yoke is mounted with a safety device that prevents the yoke from slipping of the forks.

HEMA manufactures several custom-made lifting yokes to meet customer needs.

1,6 tons Big Bag Yoke for Truck og crane hook.

| Product<br>no. | Туре                                    | Max Load | Fork<br>Pockets<br>inside | Width<br>c/c hook<br>mm | Length<br>c/c hook<br>mm | Center<br>lift<br>Ø mm | Hook<br>opnening<br>mm | Weight<br>kg |
|----------------|-----------------------------------------|----------|---------------------------|-------------------------|--------------------------|------------------------|------------------------|--------------|
| 3060 4161      | Yoke f. Big Bag<br>f. forklift and hook | 1,6 Tons | 65x165                    | 800                     | 800                      | 60                     | 30                     | 58           |