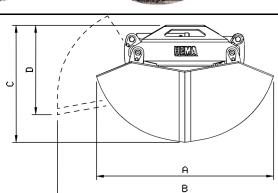

The grapple series is delivered as the soil grapple with individual link and as standard with centered hook suspension underneath the top.

The HEMA grapple opens up so that the blades are vertical, enabling the grapple to grab all the way to the truck's sides.

The S-series has very powerful bolts and bushings in all of the moving points causing high durability and longevity.

The main bolts are spaced apart to achieve stability between the grapple shells.

The S-series grapples are delivered with pressure relief valve, preset to 200 bar and an adjustable cylinder as on previous models, with the option to compensate for any potential wear on the blades.