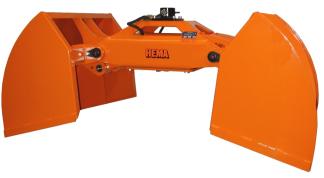

## S-series Lifting Hook

The S-series can now be delivered with bolt able lifting hooks mounted on each side of the top. This enables easy lifting of machines and other materials.

HEMA
K.S.M. Kragelund ApS.
Bøgballevej 19, Kragelund, DK-8723 Løsning
Tel. + 45 75893711 - Fax. + 45 75893709 Mail:
hema@ksm-hema.dk / www.hema.world