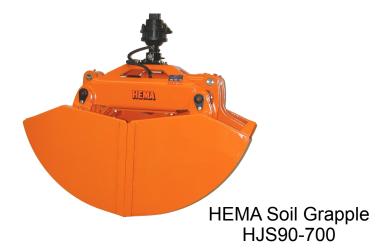

The grapple series is delivered as the soil grapple with individual link and as standard with centered hook suspension underneath the top.

The HEMA grapple opens up so that the blades are vertical, enabling the grapple to grab all the way to the truck's sides.