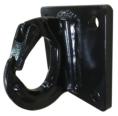

## S-series Lifting Hook

The S-series can now be delivered with bolt able lifting hooks mounted on each side of the top. This enables easy lifting of machines and other materials.

HEMA
K.S.M. Kragelund ApS.
Bøgballevej 19, Kragelund, DK-8723 Løsning
Tel. + 45 75893711 - Fax. + 45 75893709 Mail:
hema@ksm-hema.dk / www.hema.world