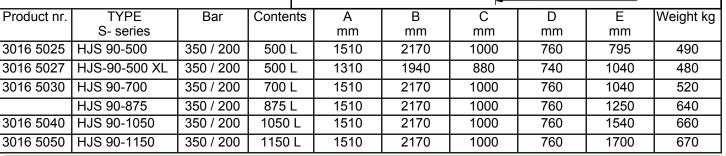

th individual link and as standard with centered hook suspension underneath the top.

The HEMA grapple opens up so that the blades are vertical, enabling the grapple to grab all the way to the truck's sides.

The S-series has very powerful bolts and bushings in all of the moving points causing high durability and longevity.

The main bolts are spaced apart to achieve stability between the grapple shells.

The S-series grapples are delivered with pressure relief valve, preset to 200 bar and an adjustable cylinder as on previous models, with the option to compensate for any potential wear on the blades.

## S-series Lifting Hook

The S-series can now be delivered with bolt able lifting hooks mounted on each side of the top. This enables easy lifting of machines and other materials.













HEMA
K.S.M. Kragelund ApS.
Bøgballevej 19, Kragelund, DK-8723 Løsning
Tel. + 45 75893711 - Fax. + 45 75893709 Mail:
hema@ksm-hema.dk / www.hema.world

Manufacturing and sales of HEMA Crane Equipment, and mudguards.