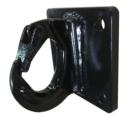

## S-series Lifting Hook

The S-series can now be delivered with bolt able lifting hooks mounted on each side of the top. This enables easy lifting of machines and other materials.

HEMA
K.S.M. Kragelund ApS.
Bøgballevej 19, Kragelund, DK-8723 Løsning
Tel. + 45 75893711 - Fax. + 45 75893709 Mail:
hema@ksm-hema.dk / www.hema.world