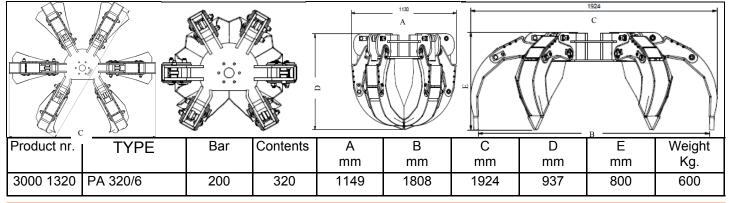

Poly Grapple PA 320/6

PA 320/6 is sturdy and solid and designed for use in handling scrap and other demanding materials.

Despite its compactness, it is a grapple with good volume and large opening measurements.

The orange peel grapple is designed for a working pressure between 200 - 280 bar, making it applicable to almost all types of auto cranes.

All of the HEMA orange peel grapples are fitted as standard with powerful stops and lubrication on all moving parts.

There are replaceable bushings and bearings in all moving points.

Orange peel Grapple PA 320/6 Special arms allow you to pack the crane while driving