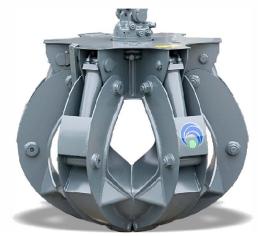

Excavator Grapple BMV- 2/500

Orange Peel Grapple PFO-5/100

| Product nr. | TYPE        | Bar | Contents | А    | В    | С    | D   | E    | Weight kg |
|-------------|-------------|-----|----------|------|------|------|-----|------|-----------|
|             |             |     |          | mm   | mm   | mm   | mm  | mm   |           |
| 3019 1048   | BMV -2/250  | 250 | 250 L    | 1340 | 1230 | 1170 | 940 | 520  | 260       |
|             | BMV -2/350  | 250 | 350 L    | 1340 | 1230 | 1170 | 940 | 670  | 280       |
| 3019 1050   | BMV2/500    | 250 | 500 L    | 1340 | 1230 | 1170 | 940 | 800  | 300       |
| 3009 1025   | PFO – 5/100 | 200 | 100 L    | 750  | 1070 | 580  | 750 | 1200 | 140       |