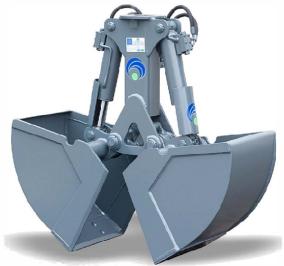

Excavator Grapple BMV- 2/500

Orange Peel Grapple PFO-5/100

| Product nr. | TYPE        | Bar | Contents | А    | В    | С    | D   | E    | Weight kg |
|-------------|-------------|-----|----------|------|------|------|-----|------|-----------|
|             |             |     |          | mm   | mm   | mm   | mm  | mm   |           |
| 3019 1048   | BMV -2/250  | 250 | 250 L    | 1340 | 1230 | 1170 | 940 | 520  | 260       |
|             | BMV -2/350  | 250 | 350 L    | 1340 | 1230 | 1170 | 940 | 670  | 280       |
| 3019 1050   | BMV2/500    | 250 | 500 L    | 1340 | 1230 | 1170 | 940 | 800  | 300       |
| 3009 1025   | PFO – 5/100 | 200 | 100 L    | 750  | 1070 | 580  | 750 | 1200 | 140       |