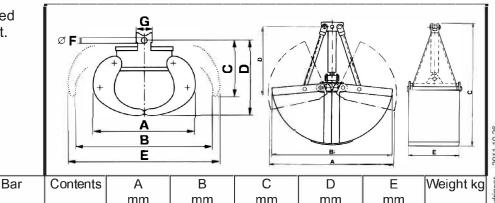

Excavator Grapple BMV- 2/500

Orange Peel Grapple PFO-5/100

| Product nr. | TYPE        | Bar | Contents | А    | В    | С    | D   | E    | Weight kg |
|-------------|-------------|-----|----------|------|------|------|-----|------|-----------|
|             |             |     |          | mm   | mm   | mm   | mm  | mm   |           |
| 3019 1048   | BMV -2/250  | 250 | 250 L    | 1340 | 1230 | 1170 | 940 | 520  | 260       |
|             | BMV -2/350  | 250 | 350 L    | 1340 | 1230 | 1170 | 940 | 670  | 280       |
| 3019 1050   | BMV2/500    | 250 | 500 L    | 1340 | 1230 | 1170 | 940 | 800  | 300       |
| 3009 1025   | PFO – 5/100 | 200 | 100 L    | 750  | 1070 | 580  | 750 | 1200 | 140       |