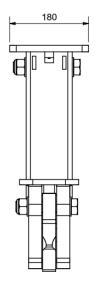

## **Driving Plate Clamp KPT 2500**

The HEMA driving plate clamp is a tool that facilitates and streamlines the work with road plates.

The driving plate clamp is prepared for mounting by suspension or rotator with mounting flanges 140x140xØ17.