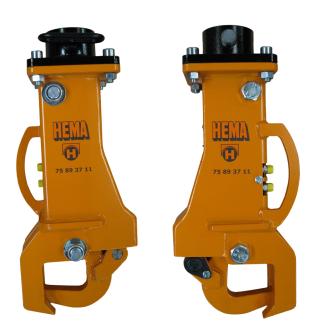

## **Driving Plate Clamp KPT 2500**

The HEMA driving plate clamp is a tool that facilitates and streamlines the work with road plates.

The driving plate clamp is prepared for mounting by suspension or rotator with mounting flanges 140x140xØ17.

The HEMA driving plate clamp can be mounted on a crane with a rotator, making it easier and safer for a person to handle the road plates without leaving the crane's operating unit.

The driving plate clamp is developed on the basis of the experience made from companies within the transportation industry and their experience with the handling of these products.