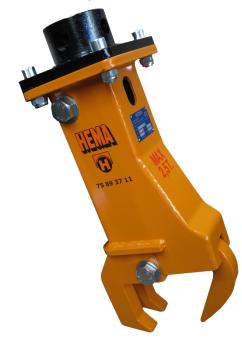

## **Driving Plate Clamp KPT 2500**

The HEMA driving plate clamp is a tool that facilitates and streamlines the work with road plates.

The driving plate clamp is prepared for mounting by suspension or rotator with mounting flanges 140x140xØ17.

The HEMA driving plate clamp can be mounted on a crane with a rotator, making it easier and safer for a person to handle the road plates without leaving the crane's operating unit.

The driving plate clamp is developed on the basis of the experience made from companies within the transportation industry and their experience with the handling of these products.