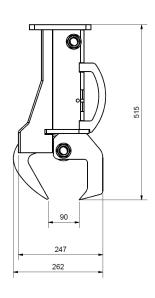

## **Driving Plate Clamp KPT 2500**

The HEMA driving plate clamp is a tool that facilitates and streamlines the work with road plates.

The driving plate clamp is prepared for mounting by suspension or rotator with mounting flanges 140x140xØ17.