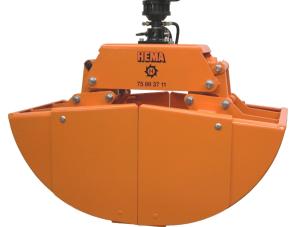

## **HEMA** Combi Grapple Type CG 50-90

The Combi grapple is designed for a working pressure of 170 – 200 bar, making it applicable to almost all types of truck mounted cranes.

The horizontal and well-protected cylinder provides an extra low design height, large closing force and quick time opening of the grapple. The cylinder is adjustable as compensation for wear on the blades.

The Combi Grapple is a universal tool with many different applications. It is installed with side plates which makes the grapple function as a standard grapple. Without the side plates the grapple is suitable for handling of cobblestone, branches, garbage and other products.

The HEMA Combi Grapple is mounted on a service and maintenance-friendly hydraulic top, with the possibility to easily change the tool.

When the grapple opens up, the blades are vertical, thus allowing the grapple to grab all the way to the truck's sides.

## Ex

50-90 Combi Grapple with side plates

| Extra Equipment<br>With rubber clamps the grapple can also<br>andle tiles, curbstones, pipes and<br>imilar products that require gentle<br>reatment. |             |          |     |          |         |         |         |         |         |              |  |
|------------------------------------------------------------------------------------------------------------------------------------------------------|-------------|----------|-----|----------|---------|---------|---------|---------|---------|--------------|--|
|                                                                                                                                                      | Product nr. | TYPE     | Bar | Contents | A<br>mm | B<br>mm | C<br>mm | D<br>mm | E<br>mm | Weight<br>kg |  |
|                                                                                                                                                      | 3015 5120   | CG90-350 | 200 | 350 L    | 1350    | 2100    | 930     | 540     | 545     | 355          |  |
|                                                                                                                                                      | 3015 5125   | CG90-500 | 200 | 500 L    | 1520    | 2220    | 975     | 550     | 795     | 430          |  |
|                                                                                                                                                      | 3015 5130   | CG90-700 | 200 | 700 L    | 1520    | 2220    | 975     | 550     | 1045    | 490          |  |