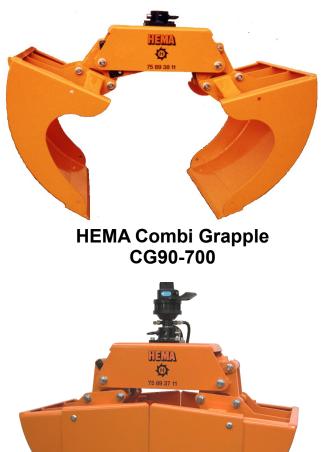

## **HEMA** Combi Grapple Type CG 50-90

The Combi grapple is designed for a working pressure of 170 – 200 bar, making it applicable to almost all types of truck mounted cranes.

The horizontal and well-protected cylinder provides an extra low design height, large closing force and quick time opening of the grapple. The cylinder is adjustable as compensation for wear on the blades.

The Combi Grapple is a universal tool with many different applications. It is installed with side plates which makes the grapple function as a standard grapple. Without the side plates the grapple is suitable for handling of cobblestone, branches, garbage and other products.

The HEMA Combi Grapple is mounted on a service and maintenance-friendly hydraulic top, with the possibility to easily change the tool.

When the grapple opens up, the blades are vertical, thus allowing the grapple to grab all the way to the truck's sides.

## Ex

50-90 Combi Grapple with side plates

| Extra Equipment<br>With rubber clamps the grapple can also<br>andle tiles, curbstones, pipes and<br>imilar products that require gentle<br>reatment. |             |          |     |          |         |         |         |         |         |              |  |
|------------------------------------------------------------------------------------------------------------------------------------------------------|-------------|----------|-----|----------|---------|---------|---------|---------|---------|--------------|--|
|                                                                                                                                                      | Product nr. | TYPE     | Bar | Contents | A<br>mm | B<br>mm | C<br>mm | D<br>mm | E<br>mm | Weight<br>kg |  |
|                                                                                                                                                      | 3015 5120   | CG90-350 | 200 | 350 L    | 1350    | 2100    | 930     | 540     | 545     | 355          |  |
|                                                                                                                                                      | 3015 5125   | CG90-500 | 200 | 500 L    | 1520    | 2220    | 975     | 550     | 795     | 430          |  |
|                                                                                                                                                      | 3015 5130   | CG90-700 | 200 | 700 L    | 1520    | 2220    | 975     | 550     | 1045    | 490          |  |